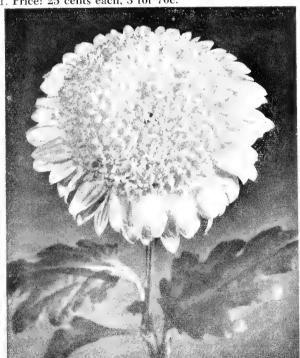

PINK PERFECTION (No. 842). Most aptly named, an answer to a true chrysanthemum lover's dream of perfection of color and grace. Excellent grower. Oct. 25. Price: \$1.50 each, \$4.00 for 3.

SHOJO (No. 848). Deep raspberry red incurved flower. Hailing from Shinrokuen Nurseries, an establishment esteemed by all chrysanthemum lovers in Japan, we too, take pride in introducing this variety. Oct. 25. Price: \$1.50 each, 3 for \$4.00.